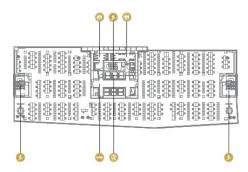

officefinder.ro

Office to let

## Globalworth Campus Building 2

Bucharest, Sector 2, 9 Dimitrie Pompeiu Blvd.



#### **Commercial terms**

| Office space*      | after login * |
|--------------------|---------------|
| Parking            | after login * |
| Service charge*    | after login * |
| Minimum lease term | after login * |
| Availability       | after login * |
|                    |               |

\* Asking terms for m<sup>2</sup>/month

Available space Building completely leased



### **Building information** Building status

| Building status      | Existing    |
|----------------------|-------------|
| Year of construction | 2019        |
| Parking ratio        | 1 / 80 sq m |
| Total building area  | 28 000 sq m |

Location



# officefinder.ro

### Typical floor plan



### Public transport

Metro: M1 Tram: 16, 36



& +40 21 302 3400 More information